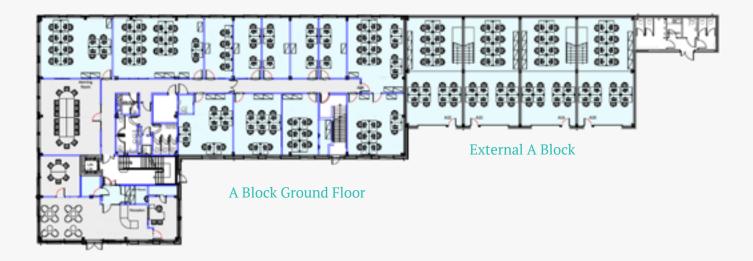

# Arena Poole FLOOR PLANS

External A Block Mezzanine

| A Block First Floor |
|---------------------|