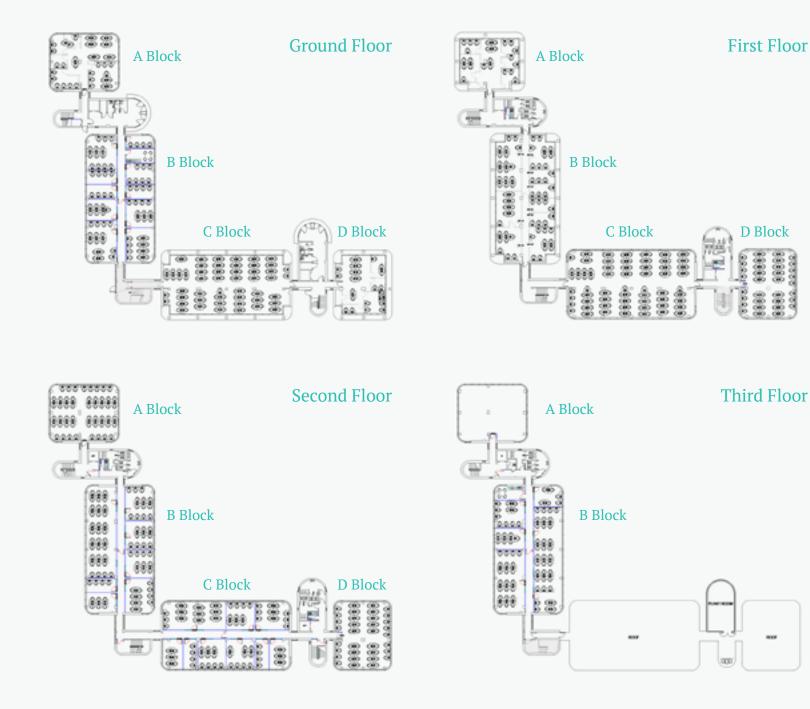

cost effectively. Whether that's creating meeting areas, accommodating a server room or making single offices – we recognise every client is unique.

#### A bespoke design service

Great design is at the heart of every Arena, so we make sure our office space is too. We collaborate with the best in the industry to deliver a design service for our clients that will inspire new ways to use their space creatively, collaboratively and considerately.

# -

### Safe working environments

Arena are committed to providing safe and flexible office environments that allow our clients to work with confidence and ease. Our priority now more than ever is to deliver safe, flexible office space that enables our clients to stay agile and adapt to an ever-changing landscape.



## Arena Havant FLOOR PLANS



#### Havant

Located close to a shopping complex, this business centre benefits from an excellent central location. This centre is located within a 10 minute walk from Havant train station with frequent, direct services to London Waterloo. The centre is within a 30 minute drive from Southampton airport and in close proximity to the M27, A3 and A27, providing great access for a simple commute

Havant Railway Station 0.4 Miles
Southampton Airport 22 Miles







We would love to work with you please get in touch

0330 124 6598

arenaoffices.com