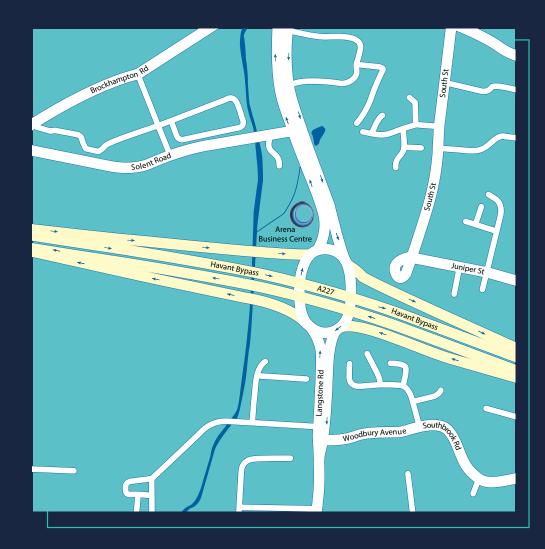

#### Langstone Gate, Solent Road, Havant, PO9 1TR

This modern business centre is ideally placed just off the A27, within a 10-minute commute of Portsmouth and close to Havant town centre.

Delivering a bright and spacious working environment, it provides a flexible range of office sizes and a professional business address.

#### Havant

Located close to a shopping complex, this business centre benefits from an excellent central location. This centre is located within a 10 minute walk from Havant train station with frequent, direct services to London Waterloo. The centre is within a 30 minute drive from Southampton airport and in close proximity to the M27, A3 and A27, providing great access for a simple commute

Havant Railway Station 0.4 Miles
Southampton Airport 22 Miles

We would love to work with you please get in touch

0330 124 6598

arenaoffices.com